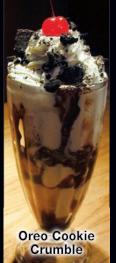

(2 Scoops of Vanilla Ice Cream, Topped with Pieces of Oreo Cookie, Chocolate Syrup,

(1 Scoop of Vanilla or Chocolate w/Jimmies & Whipped Cream)

Whipped Cream and a Cherry on Top)

for ages 12 and under

Substitute your