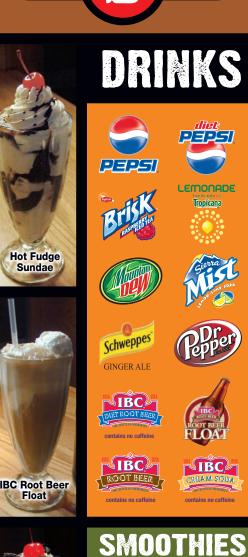

I Scream, You Scream, We All Scream For Ice Cream! 3.25 1 Scoop of Vanilla with Jimmies & Whipped Cream

X Hot Fudge Sundae 5.75 2 Scoops of Vanilla Ice Cream, Hot Fudge Topping, Whipped Cream and a Cherry on Top