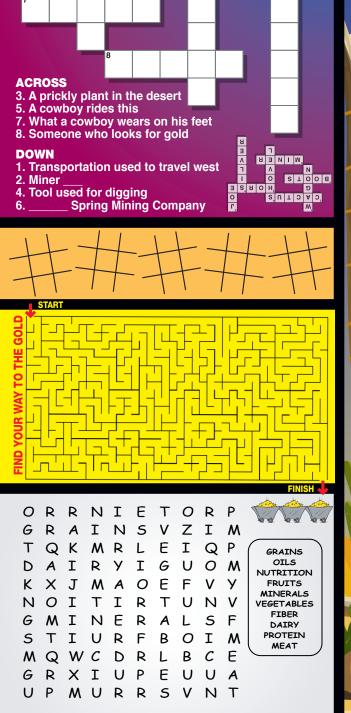

## **MINER JOE'S GOLDEN PICTURE**

It's time to DRAW! Create a picture and turn it in to your server or the host/hostess before you leave and receive a special card available to use on your next visit.

Check out our website and join our email club: SilverSpringMiningCo.com