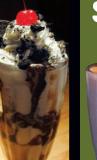

**Oreo Cookie Crumble 5.75** 2 Scoops of Vanilla Ice Cream, Topped with Pieces of Oreo Cookie, Chocolate Syrup, Whipped Cream and a Cherry on Top

SHVE

View our menus online